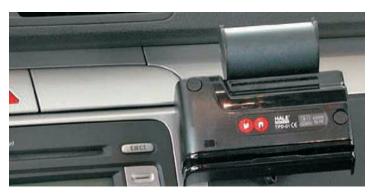

#### Various mounting possibilities:

- ▶ 3 different mounting versions for the paper roll: upside, backwards or completely on the back side
- ▶ Various mounting possibilities of the printer itself: velcro mounting, mounting bracket 90° or 30°
- ▶ For Mercedes Benz E211 and E212 mounting holder instead of ash-tray