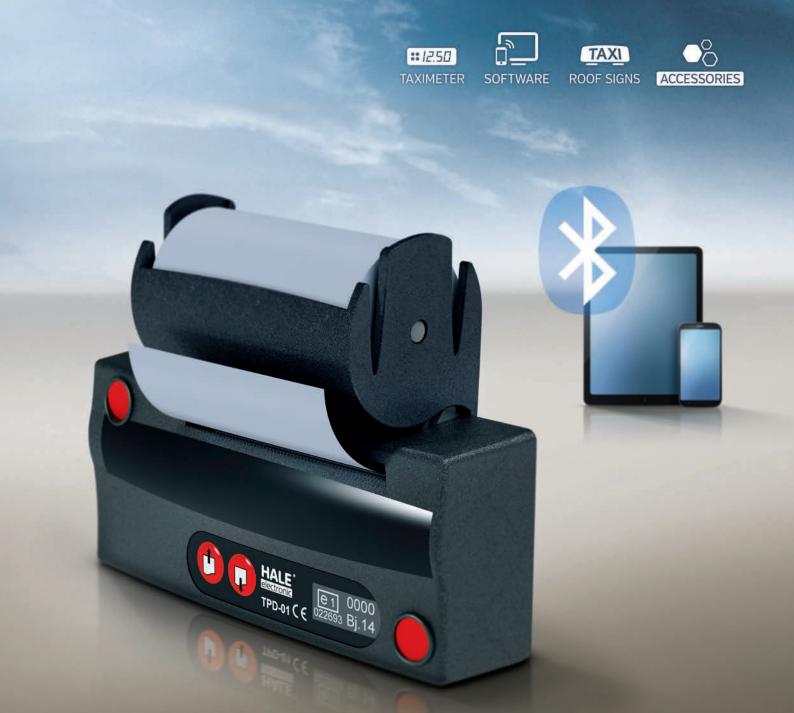

# Bluetooth printer TPD-01-BT

Mobilize your business

#### Mobilize your printer with bluetooth!

- The multifunctional thermal paper printer TPD-01 now comes with a bluetooth interface
- Mobilize your business and print additional information from your mobile device onto your taximeter printer
- Easy implementation
- For Android operated Smartphones or Tablets
- Comes with Android libraries and demo program
- Existing printers are simply upgraded by a software update and exchange of the printed circuit board for keypad.