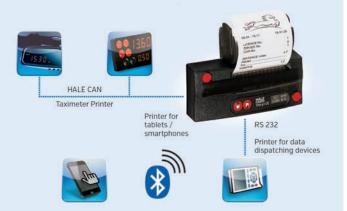

#### Mobilize your printer with bluetooth!

- The multifunctional thermal paper printer TPD-01 now comes with a bluetooth interface
- Mobilize your business and print additional information from your mobile device onto your taximeter printer
- Easy implementation
- For Android operated Smartphones or Tablets
- Comes with Android libraries and demo program
- Existing printers are simply upgraded by a software update and exchange of the printed circuit board for keypad.

#### **TPD-01-BT prints out:**

- Trip receipts
- Shift accountings
- Trip memory
- Utilisation figures
- or any data from your android application

#### **Convincing Technology**

Low current consumption corresponds to the automotive standards. The HALE TPD-01-BT consumes current only during printing (automatic wake-up via interface) and is otherwise in sleep mode.